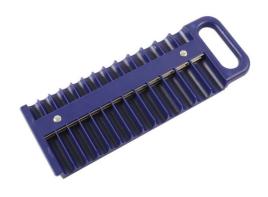

## **Magnetic Socket Tray - 1/4"D**

Magnetic socket tray for 1/4"drive sockets. Graduated holder designed to store both deep and standard sizes up to 14mm (5/8") diameter. A versatile socket organiser, ideal for top and bottom tool boxes, the tray also has a magnetic base that attaches the tray securely to any ferrous surface. Made from durable ABS, with an integrated handle, the tray holds 26 sockets and is a great way to keep sockets safe and organised.

## **Additional Information**

- · Holds 13 deep and 13 standard sized sockets.
- Maximum socket size 14mm (5/8").
- Magnetic base for secure socket storage and easy mounting to any ferrous surface.
- Robust ABS storage tray. Size: 285 x 102 x 17mm.
- 3/8"D and 1/2"D socket trays also available, please see Laser Part Nos. 6210 (3/8"D) and 6211 (1/2"D).